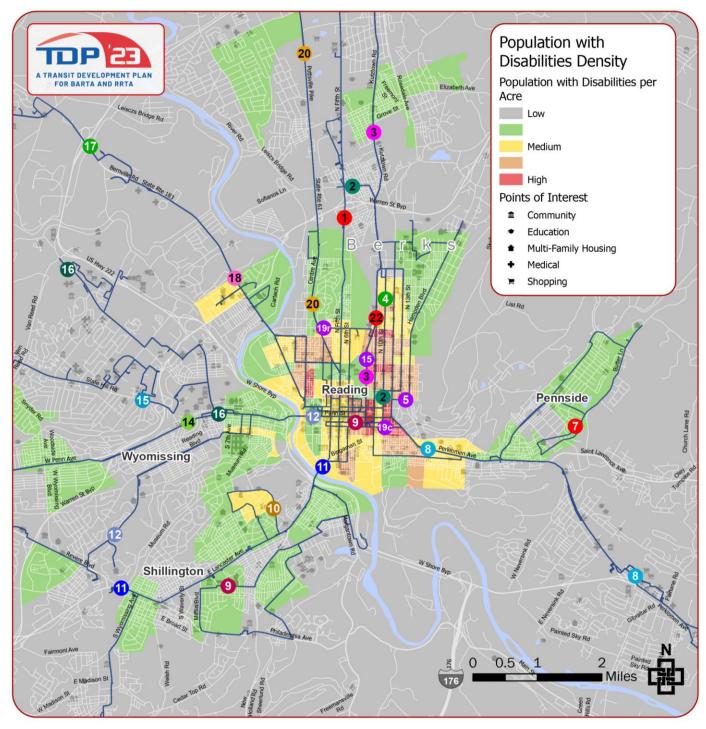

### **APPENDIX I**

# Market Analysis Maps



### ZERO-VEHICLE HOUSEHOLD DENSITY

Figure 28: Zero-Vehicle Household Density, Berks County





#### Figure 29: Zero-Vehicle Household Density, City of Reading





#### Figure 30: Zero-Vehicle Household Density, Lancaster County





#### Figure 31: Zero-Vehicle Household Density, City of Lancaster





## **POPULATION WITH DISABILITIES DENSITY**

Figure 32: Population with Disabilities Density, Berks County





#### Figure 33: Population with Disabilities Density, City of Reading





#### Figure 34: Population with Disabilities Density, Lancaster County





#### Figure 35: Population with Disabilities Density, City of Lancaster





### LOW-INCOME POPULATION DENSITY

Figure 36: Low-Income Density, Berks County





#### Figure 37: Low-Income Density, Reading





#### Figure 38: Low-Income Density, Lancaster County





#### Figure 39: Low-Income Density, City of Lancaster





## YOUTH POPULATION

Figure 40: Youth Density, Berks County





#### Figure 41:Youth Density, Reading





#### Figure 42: Youth Density, Lancaster County





#### Figure 43: Youth Density, City of Lancaster





## SENIOR POPULATION

Figure 44: Senior Density, Berks County





#### Figure 45: Senior Density, Reading





#### Figure 46: Senior Density, Lancaster County





#### Figure