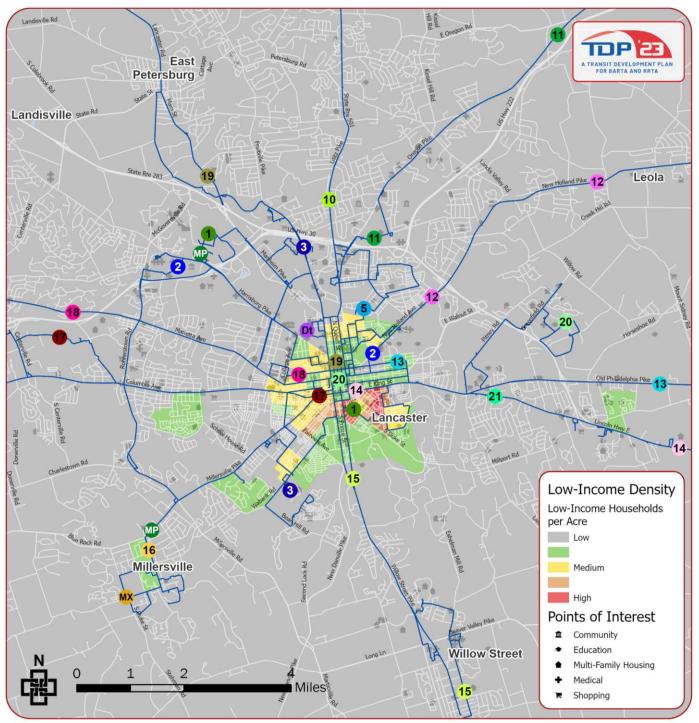

#### Figure 29: Zero-Vehicle Household Density, City of Reading





#### Figure 30: Zero-Vehicle Household Density, Lancaster County





#### Figure 31: Zero-Vehicle Household Density, City of Lancaster





## **POPULATION WITH DISABILITIES DENSITY**

Figure 32: Population with Disabilities Density, Berks County





#### Figure 33: Population with Disabilities Density, City of Reading





#### Figure 34: Population with Disabilities Density, Lancaster County





#### Figure 35: Population with Disabilities Density, City of Lancaster





### LOW-INCOME POPULATION DENSITY

Figure 36: Low-Income Density, Berks County





#### Figure 37: Low-Income Density, Reading





#### Figure 38: Low-Income Density, Lancaster County





#### Figure 39: Low-Income Density, City of Lancaster





## YOUTH POPULATION

Figure 40: Youth Density, Berks County





#### Figure 41:Youth Density, Reading





#### Figure 42: Youth Density, Lancaster County





#### Figure 43: Youth Density, City of Lancaster





## SENIOR POPULATION

Figure 44: Senior Density, Berks County





#### Figure 45: Senior Density, Reading





#### Figure 46: Senior Density, Lancaster County





#### Figure 47: Senior Density, City of Lancaster