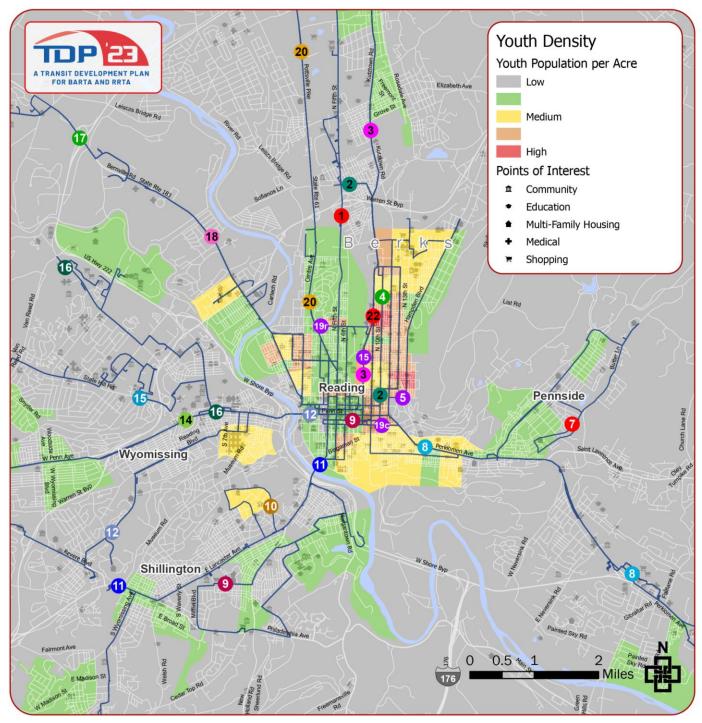

old Density, Lancaster County





#### Figure 31: Zero-Vehicle Household Density, City of Lancaster





## **POPULATION WITH DISABILITIES DENSITY**

Figure 32: Population with Disabilities Density, Berks County





#### Figure 33: Population with Disabilities Density, City of Reading





#### Figure 34: Population with Disabilities Density, Lancaster County





#### Figure 35: Population with Disabilities Density, City of Lancaster





### LOW-INCOME POPULATION DENSITY

Figure 36: Low-Income Density, Berks County





#### Figure 37: Low-Income Density, Reading





#### Figure 38: Low-Income Density, Lancaster County





#### Figure 39: Low-Income Density, City of Lancaster





## YOUTH POPULATION

Figure 40: Youth Density, Berks County





#### Figure 41:Youth Density, Reading





#### Figure 42: Youth Density, Lancaster County





#### Figure 43: Youth Density, City of Lancaster





## SENIOR POPULATION

Figure 44: Senior Density, Berks County





#### Figure 45: Senior Density, Reading





#### Figure 46: Senior Density, Lancaster County





#### Figure 47: Senior Density, City of Lancaster