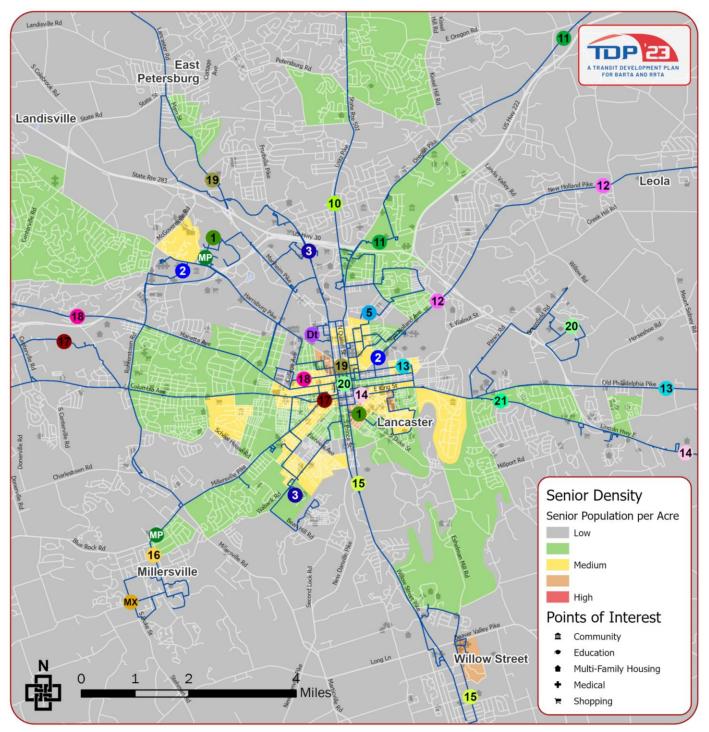

abilities Density, Lancaster County





#### Figure 35: Population with Disabilities Density, City of Lancaster





### LOW-INCOME POPULATION DENSITY

Figure 36: Low-Income Density, Berks County





#### Figure 37: Low-Income Density, Reading





#### Figure 38: Low-Income Density, Lancaster County





#### Figure 39: Low-Income Density, City of Lancaster





## YOUTH POPULATION

Figure 40: Youth Density, Berks County





#### Figure 41:Youth Density, Reading





#### Figure 42: Youth Density, Lancaster County





#### Figure 43: Youth Density, City of Lancaster





## SENIOR POPULATION

Figure 44: Senior Density, Berks County





#### Figure 45: Senior Density, Reading





#### Figure 46: Senior Density, Lancaster County





#### Figure 47: Senior Density, City of Lancaster