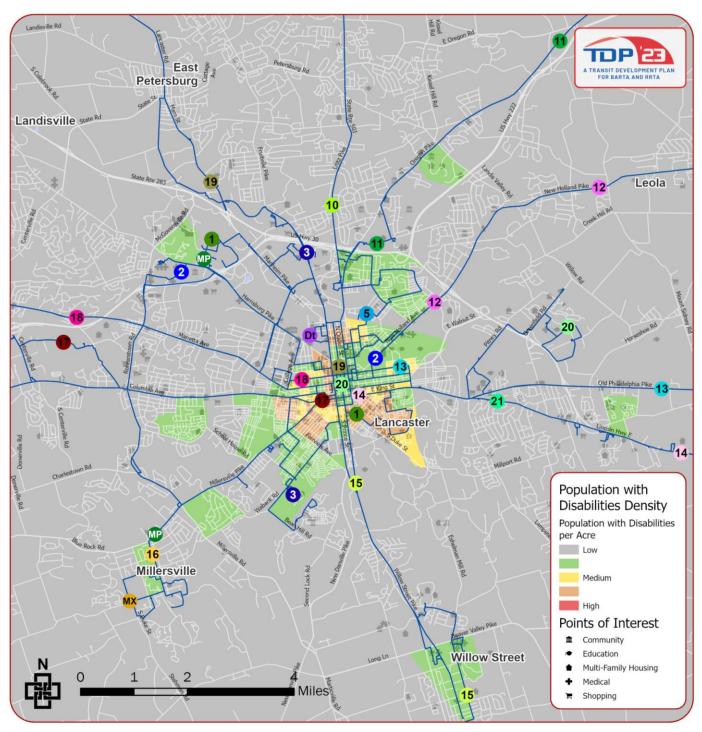

### **APPENDIX I**

# Market Analysis Maps



### ZERO-VEHICLE HOUSEHOLD DENSITY

Figure 28: Zero-Vehicle Household Density, Berks County





#### Figure 29: Zero-Vehicle Household Density, City of Reading





#### Figure 30: Zero-Vehicle Household Density, Lancaster County





#### Figure 31: Zero-Vehicle Household Density, City of Lancaster





## **POPULATION WITH DISABILITIES DENSITY**

Figure 32: Population with Disabilities Density, Berks County





#### Figure 33: Population with Disabilities Density, City of Reading





#### Figure 34: Population with Disabilities Density, Lancaster County





#### Figure 35: Population with Disabilities Density, City of Lancaster





### LOW-INCOME POPULATION DENSITY

Figure 36: Low-Income Density, Berks County





#### Figure 37: Low-Income Density, Reading





#### Figure 38: Low-Income Density, Lancaster County





#### Figure 39: Low-Income Density, City of Lancaster





## YOUTH POPULATION

Figure 40: Youth Density, Berks County





#### Figure 41:Youth Density, Reading





#### Figure 42: Youth Density, Lancaster County





#### Figure 43: Youth Density, City of Lancaster





## SENIOR POPULATION

Figure 44: Senior Density, Berks County





#### Figure 45: Senior Density, Reading





#### Figure 46: Senior Density, Lancaster County





#### Figure 47: Senior Density, City of Lancaster