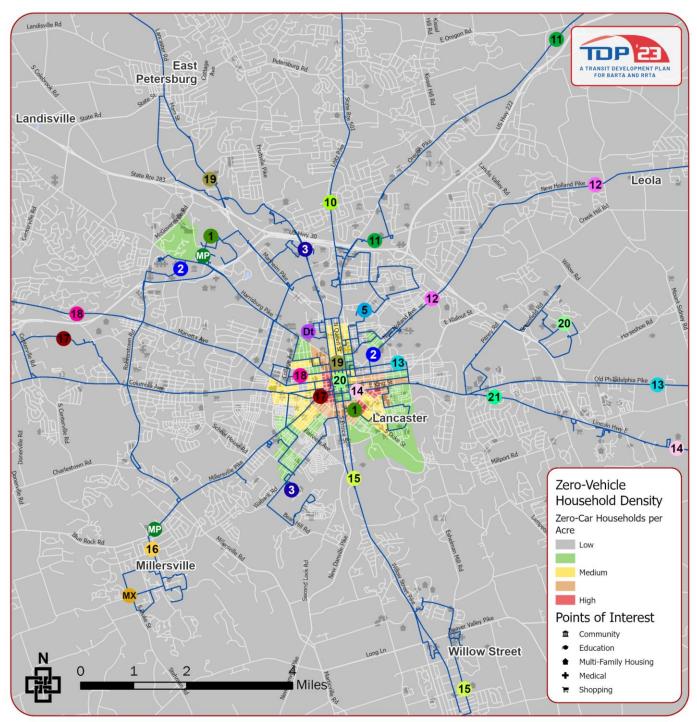

### **APPENDIX I**

# Market Analysis Maps



### ZERO-VEHICLE HOUSEHOLD DENSITY

Figure 28: Zero-Vehicle Household Density, Berks County





#### Figure 29: Zero-Vehicle Household Density, City of Reading





#### Figure 30: Zero-Vehicle Household Density, Lancaster County





#### Figure 31: Zero-Vehicle Household Density, City of Lancaster





## **POPULATION WITH DISABILITIES DENSITY**

Figure 32: Population with Disabilities Density, Berks County





#### Figure 33: Population with Disabilities Density, City of Reading





#### Figure 34: Population with Disabilities Density, Lancaster County





#### Figure 35: Population with Disabilities Density, City of Lancaster





### LOW-INCOME POPULATION DENSITY

Figure 36: Low-Income Density, Berks County





#### Figure 37: Low-Income Density, Reading





#### Figure 38: Low-Income Density, Lancaster County





#### Figure 39: Low-Income Density, City of Lancaster





## YOUTH POPULATION

Figure 40: Youth Density, Berks County





#### Figure 41:Youth Density, Reading





#### Figure 42: Youth Density, Lancaster County





#### Figure 43: Youth Density, City of Lancas