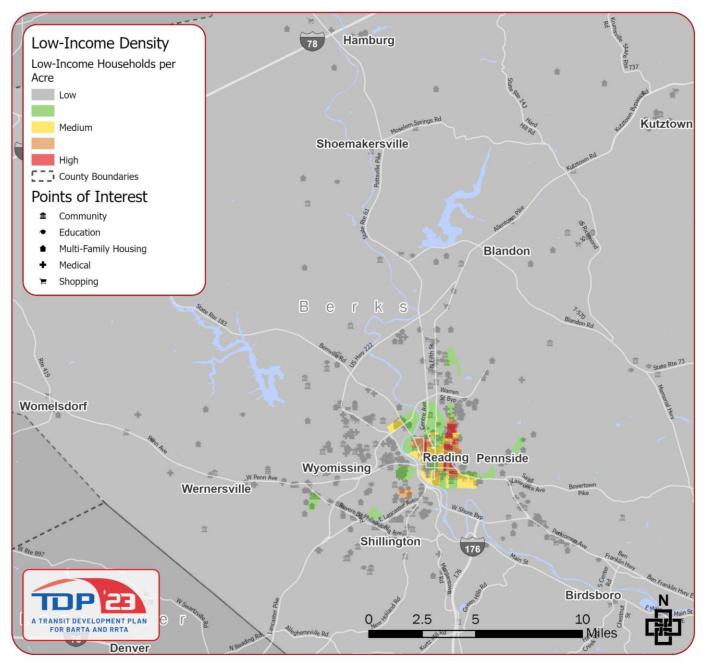

### **APPENDIX I**

# Market Analysis Maps



### ZERO-VEHICLE HOUSEHOLD DENSITY

Figure 28: Zero-Vehicle Household Density, Berks County





#### Figure 29: Zero-Vehicle Household Density, City of Reading





#### Figure 30: Zero-Vehicle Household Density, Lancaster County





#### Figure 31: Zero-Vehicle Household Density, City of Lancaster





## **POPULATION WITH DISABILITIES DENSITY**

Figure 32: Population with Disabilities Density, Berks County





#### Figure 33: Population with Disabilities Density, City of Reading





#### Figure 34: Population with Disabilities Density, Lancaster County





#### Figure 35: Population with Disabilities Density, City of Lancaster





### LOW-INCOME POPULATION DENSITY

Figure 36: Low-Income Density, Berks County





#### Figure 37: Low-Income Density, Reading





#### Figure 38: Low-Income Density, Lancaster County





#### Figure 39: Low-Income Density, City of Lancaster





## YOUTH POPULATION

Figure 40: Youth Density, Berks County





#### Figure 41:Youth Density, Reading





#### Figure 42: Youth Density, Lancaster County





#### Figure 43: Youth Density, City of Lancaster





## SENIOR POPULATION

Figure 44: Senior Density, Berks County





#### Figure 45: Senior Density, Reading





#### Figure 46: Senior Density, Lancaster County





#### Figure 47: Senior Density, City of Lancaster