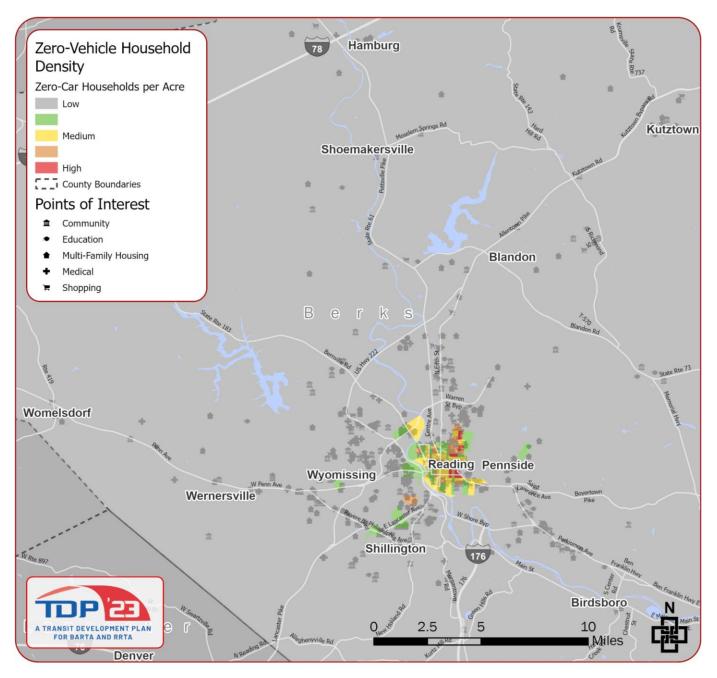

### ZERO-VEHICLE HOUSEHOLD DENSITY

Figure 28: Zero-Vehicle Household Density, Berks County