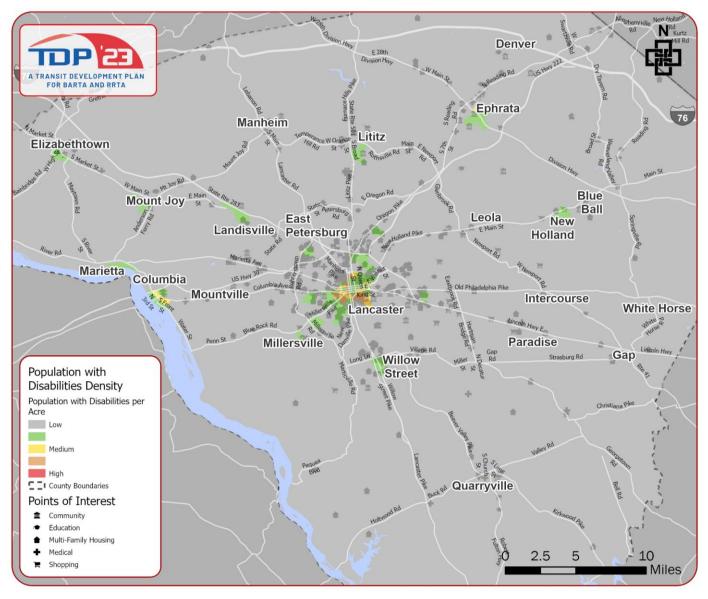

### **APPENDIX I**

# Market Analysis Maps



### ZERO-VEHICLE HOUSEHOLD DENSITY

Figure 28: Zero-Vehicle Household Density, Berks County





#### Figure 29: Zero-Vehicle Household Density, City of Reading





#### Figure 30: Zero-Vehicle Household Density, Lancaster County





#### Figure 31: Zero-Vehicle Household Density, City of Lancaster





## **POPULATION WITH DISABILITIES DENSITY**

Figure 32: Population with Disabilities Density, Berks County





#### Figure 33: Population with Disabilities Density, City of Reading





#### Figure 34: Population with Disabilities Density, Lancaster County





#### Figure 35: Population with Disabilities Density, City of Lancaster





### LOW-INCOME POPULATION DENSITY

Figure 36: Low-Income Density, Berks County





#### Figure 37: Low-Income Density, Reading





#### Figure 38: Low-Income Density, Lancaster County





#### Figure 39: Low-Income Density, City of Lancaster





## YOUTH POPULATION

Figure 40: Youth Density, Berks County





#### Figure 41:Youth Density, Reading





#### Figure 42: Youth Density, Lancaster County





#### Figure 43: Youth Density, City of Lancaster





## SENIOR POPULATION

Figure 44: Senior Density, Berks County





#### Figure 45: Senior Density, Reading





#### Figure 46: Senior Density, Lancaster County





#### Figure 47: Senior Density, City of Lancaster