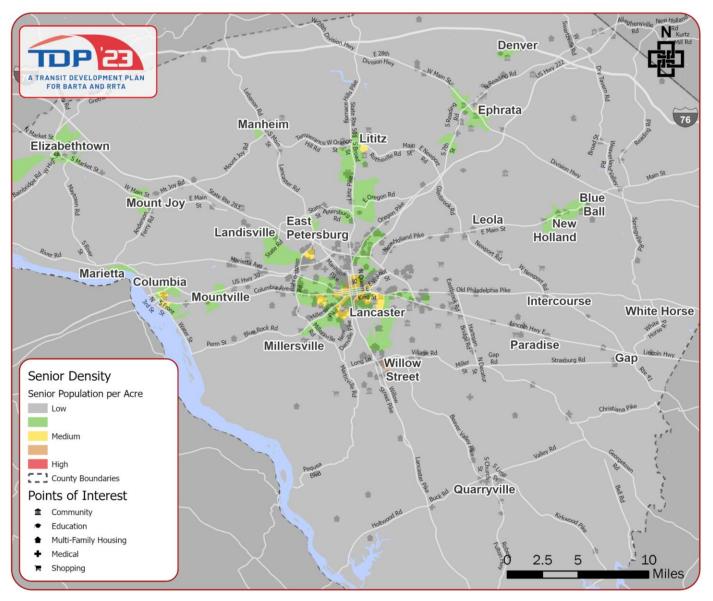

ity of Reading





#### Figure 34: Population with Disabilities Density, Lancaster County





#### Figure 35: Population with Disabilities Density, City of Lancaster





### LOW-INCOME POPULATION DENSITY

Figure 36: Low-Income Density, Berks County





#### Figure 37: Low-Income Density, Reading





#### Figure 38: Low-Income Density, Lancaster County





#### Figure 39: Low-Income Density, City of Lancaster





## YOUTH POPULATION

Figure 40: Youth Density, Berks County





#### Figure 41:Youth Density, Reading





#### Figure 42: Youth Density, Lancaster County





#### Figure 43: Youth Density, City of Lancaster





## SENIOR POPULATION

Figure 44: Senior Density, Berks County





#### Figure 45: Senior Density, Reading





#### Figure 46: Senior Density, Lancaster County





#### Figure 47: Senior Density, City of Lancaster