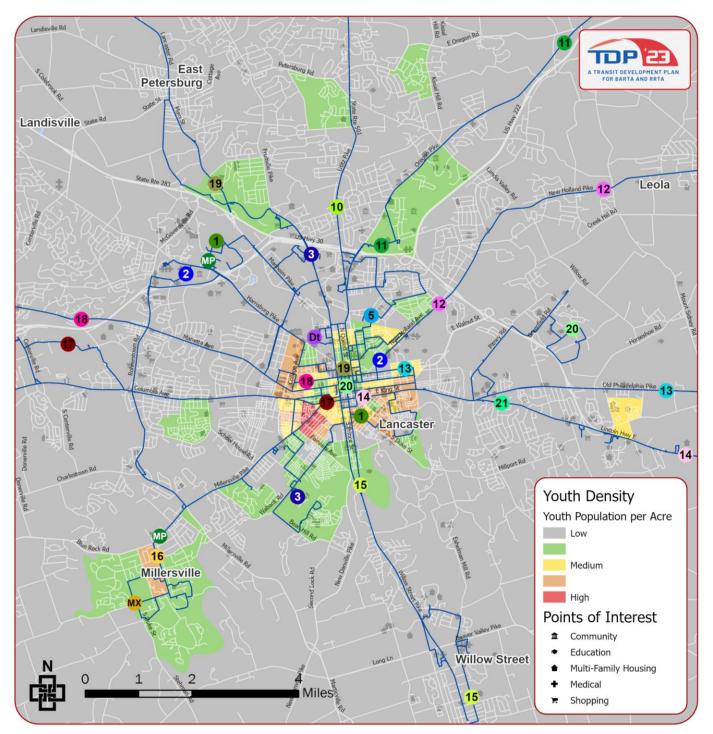

# **POPULATION WITH DISABILITIES DENSITY**

Figure 32: Population with Disabilities Density, Berks County





#### Figure 33: Population with Disabilities Density, City of Reading





#### Figure 34: Population with Disabilities Density, Lancaster County





#### Figure 35: Population with Disabilities Density, City of Lancaster





### LOW-INCOME POPULATION DENSITY

Figure 36: Low-Income Density, Berks County





#### Figure 37: Low-Income Density, Reading





#### Figure 38: Low-Income Density, Lancaster County





#### Figure 39: Low-Income Density, City of Lancaster





## YOUTH POPULATION

Figure 40: Youth Density, Berks County





#### Figure 41:Youth Density, Reading





#### Figure 42: Youth Density, Lancaster County





#### Figure 43: Youth Density, City of Lancaster





## SENIOR POPULATION

Figure 44: Senior Density, Berks County





#### Figure 45: Senior Density, Reading





#### Figure 46: Senior Density, Lancaster County





#### Figure 47: Senior Density, City of Lancaster