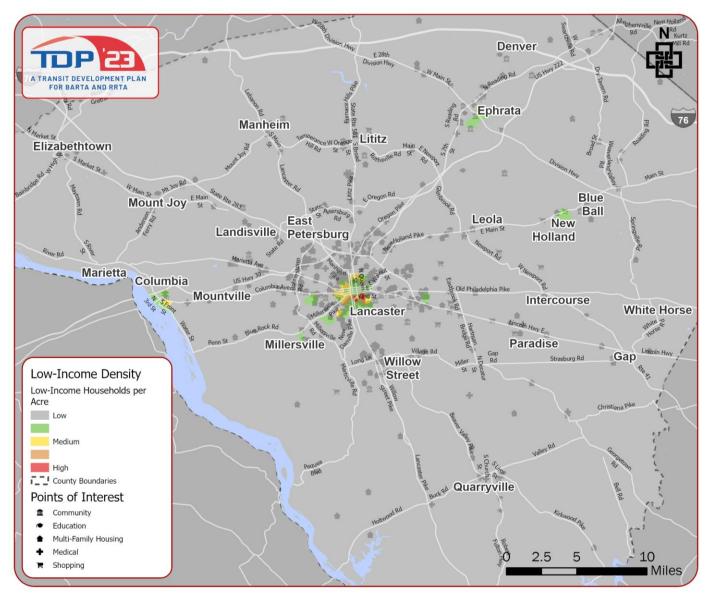

Figure 28: Zero-Vehicle Household Density, Berks County





#### Figure 29: Zero-Vehicle Household Density, City of Reading





#### Figure 30: Zero-Vehicle Household Density, Lancaster County





#### Figure 31: Zero-Vehicle Household Density, City of Lancaster





## **POPULATION WITH DISABILITIES DENSITY**

Figure 32: Population with Disabilities Density, Berks County





#### Figure 33: Population with Disabilities Density, City of Reading





#### Figure 34: Population with Disabilities Density, Lancaster County





#### Figure 35: Population with Disabilities Density, City of Lancaster





### LOW-INCOME POPULATION DENSITY

Figure 36: Low-Income Density, Berks County





#### Figure 37: Low-Income Density, Reading





#### Figure 38: Low-Income Density, Lancaster County





#### Figure 39: Low-Income Density, City of Lancaster





## YOUTH POPULATION

Figure 40: Youth Density, Berks County





#### Figure 41:Youth Density, Reading





#### Figure 42: Youth Density, Lancaster County





#### Figure 43: Youth Density, City of Lancaster





## SENIOR POPULATION

Figure 44: Senior Density, Berks County





#### Figure 45: Senior Density, Reading





#### Figure 46: Senior Density, Lancaster County





#### Figure 47: Senior Density, City of Lancaster