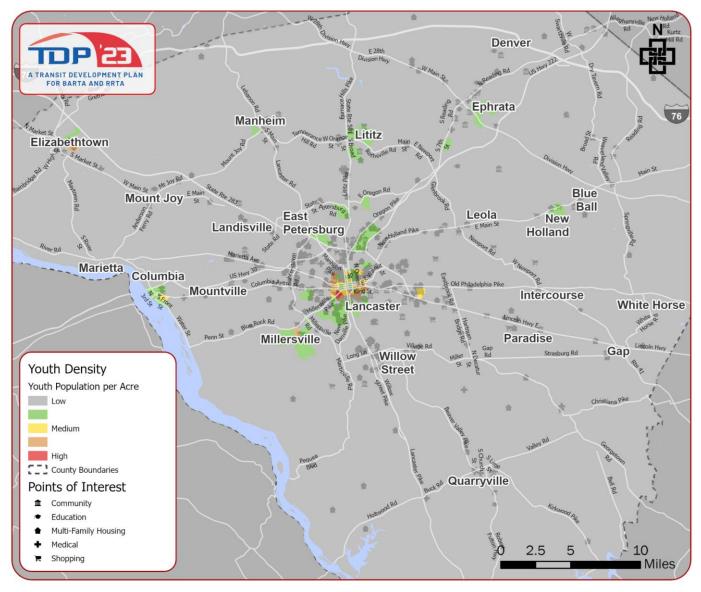

ro-Vehicle Household Density, City of Lancaster





## **POPULATION WITH DISABILITIES DENSITY**

Figure 32: Population with Disabilities Density, Berks County





#### Figure 33: Population with Disabilities Density, City of Reading





#### Figure 34: Population with Disabilities Density, Lancaster County





#### Figure 35: Population with Disabilities Density, City of Lancaster





### LOW-INCOME POPULATION DENSITY

Figure 36: Low-Income Density, Berks County





#### Figure 37: Low-Income Density, Reading





#### Figure 38: Low-Income Density, Lancaster County





#### Figure 39: Low-Income Density, City of Lancaster





## YOUTH POPULATION

Figure 40: Youth Density, Berks County





#### Figure 41:Youth Density, Reading





#### Figure 42: Youth Density, Lancaster County





#### Figure 43: Youth Density, City of Lancaster





## SENIOR POPULATION

Figure 44: Senior Density, Berks County





#### Figure 45: Senior Density, Reading





#### Figure 46: Senior Density, Lancaster County





#### Figure 47: Senior Density, City of Lancaster