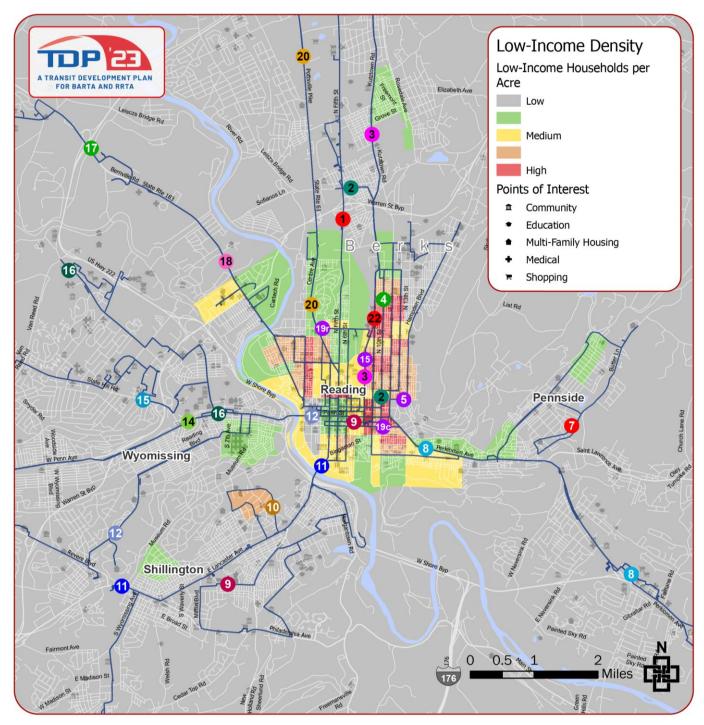

Market Analysis Maps



### ZERO-VEHICLE HOUSEHOLD DENSITY

Figure 28: Zero-Vehicle Household Density, Berks County





#### Figure 29: Zero-Vehicle Household Density, City of Reading





#### Figure 30: Zero-Vehicle Household Density, Lancaster County





#### Figure 31: Zero-Vehicle Household Density, City of Lancaster





## **POPULATION WITH DISABILITIES DENSITY**

Figure 32: Population with Disabilities Density, Berks County





#### Figure 33: Population with Disabilities Density, City of Reading





#### Figure 34: Population with Disabilities Density, Lancaster County





#### Figure 35: Population with Disabilities Density, City of Lancaster





### LOW-INCOME POPULATION DENSITY

Figure 36: Low-Income Density, Berks County





#### Figure 37: Low-Income Density, Reading





#### Figure 38: Low-Income Density, Lancaster County





#### Figure 39: Low-Income Density, City of Lancaster





## YOUTH POPULATION

Figure 40: Youth Density, Berks County





#### Figure 41:Youth Density, Reading





#### Figure 42: Youth Density, Lancaster County





#### Figure 43: Youth Density, City of Lancaster





## SENIOR POPULATION

Figure 44: Senior Density, Berks County





#### Figure 45: Senior Density, Reading





#### Figure 46: Senior Density, Lancaster County





#### Figure 47: Senior Density, City of Lancaster