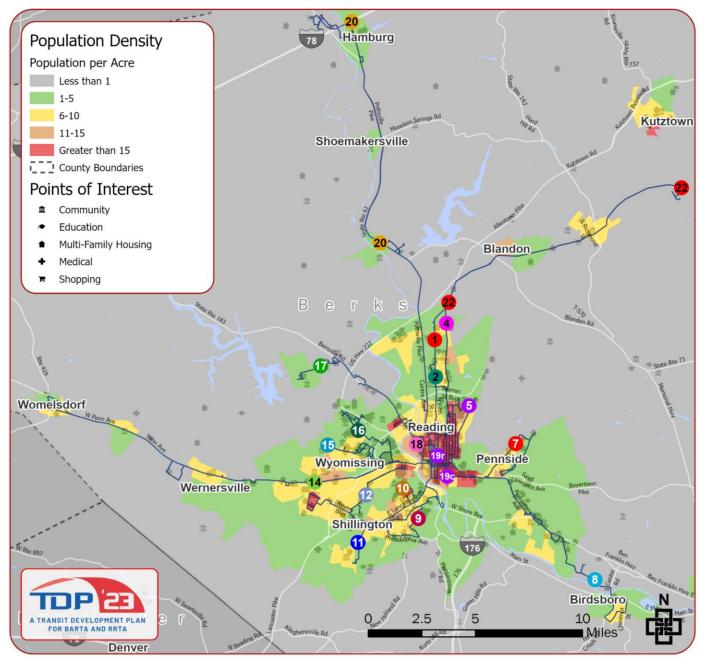

### ZERO-VEHICLE HOUSEHOLD DENSITY

Figure 28: Zero-Vehicle Household Density, Berks County