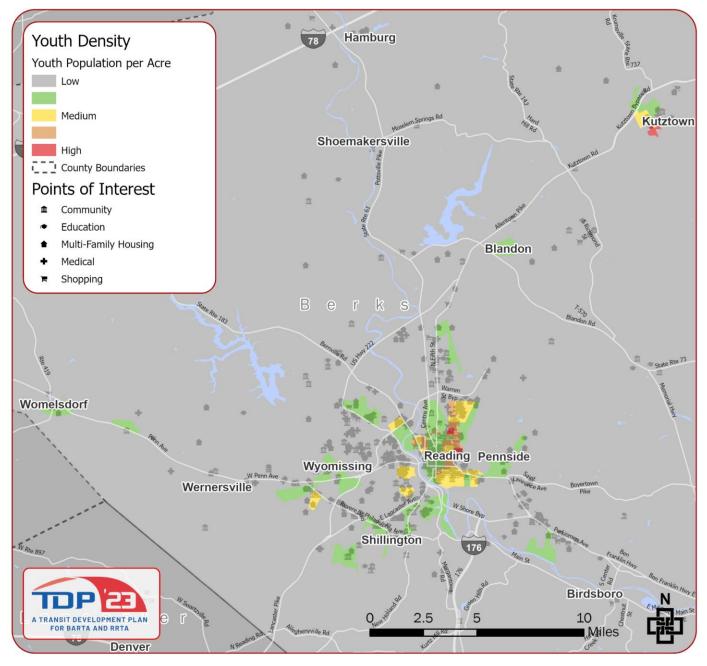

ng





#### Figure 30: Zero-Vehicle Household Density, Lancaster County





#### Figure 31: Zero-Vehicle Household Density, City of Lancaster





## **POPULATION WITH DISABILITIES DENSITY**

Figure 32: Population with Disabilities Density, Berks County





#### Figure 33: Population with Disabilities Density, City of Reading





#### Figure 34: Population with Disabilities Density, Lancaster County





#### Figure 35: Population with Disabilities Density, City of Lancaster





### LOW-INCOME POPULATION DENSITY

Figure 36: Low-Income Density, Berks County





#### Figure 37: Low-Income Density, Reading





#### Figure 38: Low-Income Density, Lancaster County





#### Figure 39: Low-Income Density, City of Lancaster





## YOUTH POPULATION

Figure 40: Youth Density, Berks County





#### Figure 41:Youth Density, Reading





#### Figure 42: Youth Density, Lancaster County





#### Figure 43: Youth Density, City of Lancaster





## SENIOR POPULATION

Figure 44: Senior Density, Berks County





#### Figure 45: Senior Density, Reading





#### Figure 46: Senior Density, Lancaster County





#### Figure 47: Senior Density, City of Lancaster