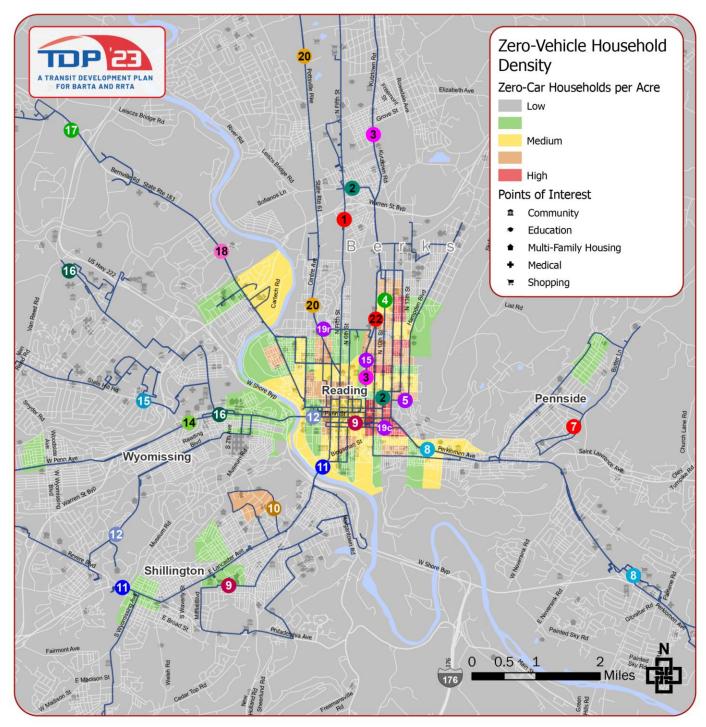

### **APPENDIX I**

# Market Analysis Maps



### ZERO-VEHICLE HOUSEHOLD DENSITY

Figure 28: Zero-Vehicle Household Density, Berks County





#### Figure 29: Zero-Vehicle Household Density, City of Reading





#### Figure 30: Zero-Vehicle Household Density, Lancaster County





#### Figure 31: Zero-Vehicle Household Density, City of Lancaster





## **POPULATION WITH DISABILITIES DENSITY**

Figure 32: Population with Disabilities Density, Berks County





#### Figure 33: Population with Disabilities Density, City of Reading





#### Figure 34: Population with Disabilities Density, Lancaster County





#### Figure 35: Population with Disabilities Density, City of Lancaster





### LOW-INCOME POPULATION DENSITY

Figure 36: Low-Income Density, Berks County





#### Figure 37: Low-Income Density, Reading





#### Figure 38: Low-Income Density, Lancaster County





#### Figure 39: Low-Income Density, City of Lancaster





## YOUTH POPULATION

Figure 40: Youth Density, Berks County