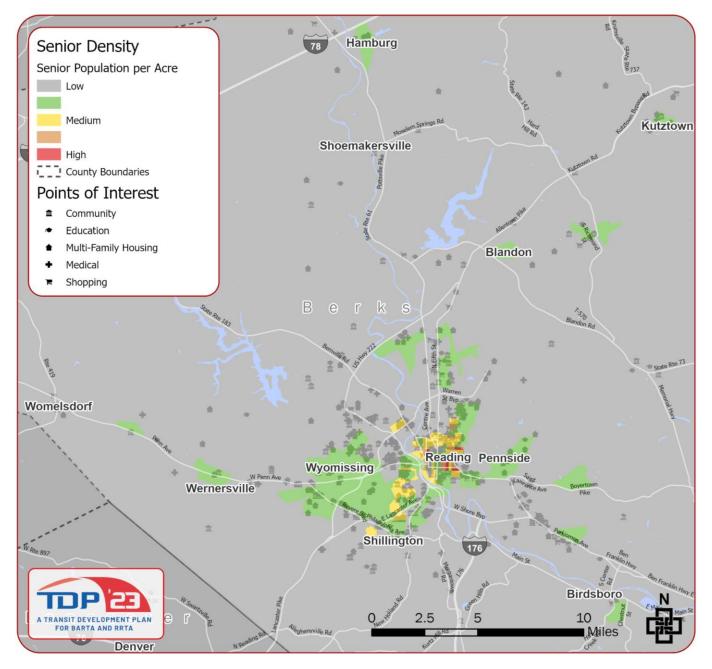

ith Disabilities Density, Berks County





#### Figure 33: Population with Disabilities Density, City of Reading





#### Figure 34: Population with Disabilities Density, Lancaster County





#### Figure 35: Population with Disabilities Density, City of Lancaster





### LOW-INCOME POPULATION DENSITY

Figure 36: Low-Income Density, Berks County





#### Figure 37: Low-Income Density, Reading





#### Figure 38: Low-Income Density, Lancaster County





#### Figure 39: Low-Income Density, City of Lancaster





## YOUTH POPULATION

Figure 40: Youth Density, Berks County





#### Figure 41:Youth Density, Reading





#### Figure 42: Youth Density, Lancaster County





#### Figure 43: Youth Density, City of Lancaster





## SENIOR POPULATION

Figure 44: Senior Density, Berks County





#### Figure 45: Senior Density, Reading





#### Figure 46: Senior Density, Lancaster County





#### Figure 47: Senior Density, City of Lancaster