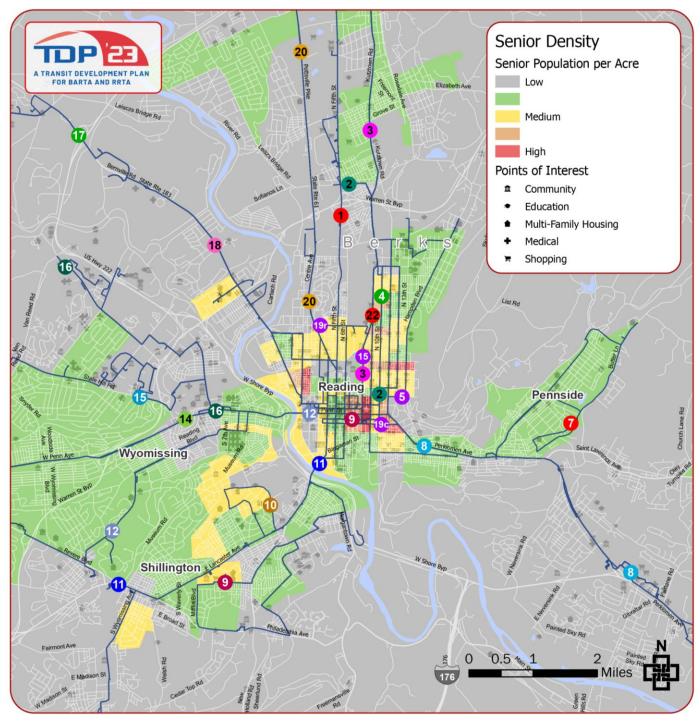

### Figure 33: Population with Disabilities Density, City of Reading





#### Figure 34: Population with Disabilities Density, Lancaster County





#### Figure 35: Population with Disabilities Density, City of Lancaster





### LOW-INCOME POPULATION DENSITY

Figure 36: Low-Income Density, Berks County





#### Figure 37: Low-Income Density, Reading





#### Figure 38: Low-Income Density, Lancaster County





#### Figure 39: Low-Income Density, City of Lancaster





## YOUTH POPULATION

Figure 40: Youth Density, Berks County





#### Figure 41:Youth Density, Reading





#### Figure 42: Youth Density, Lancaster County





#### Figure 43: Youth Density, City of Lancaster





## SENIOR POPULATION

Figure 44: Senior Density, Berks County





#### Figure 45: Senior Density, Reading





#### Figure 46: Senior Density, Lancaster County





#### Figure 47: Senior Density, City of Lancaster